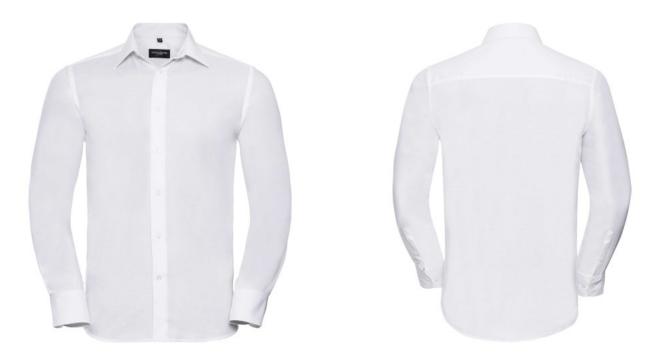

## RUSSELL MEN'S ECARE TAIL OXFORD LONG SLEEVE SHIRT

## Specification

RUSSELL Men's Long Sleeve Shirt EASY CARE OXFORD.Ideal choice for corporate wear because everyone looks good.Classical collar with or without buttons, two buttons on cuff.70% Cotton / 30% Oxford polyester, 130/135 g / m2.Wash at 40 degrees.EASY CARE - dries quickly, easy to iron